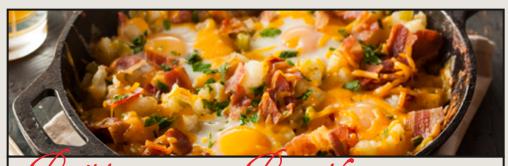

## BREAKFAST FAVORITES

#### **BISCUITS & GRAVY 7**

with smoked country sausage

#### **BOUGIE FARMER** 9

scrapple, brie, fig jam on a Martin's potato bun

#### **FARMHOUSE** 8

bacon, ham, cheddar cheese, homefries, salt and pepper smoked cream cheese on an everything bagel

#### **SMOKEHOUSE CLASSIC 10**

20 hour smoked brisket, fried egg, cheddar cheese, Sweet n' Spicy bbg and Yum Yum sauce on a Martin's potato bun

#### CLASSIC **BREAKFAST PLATTER 13**

2 eggs, your choice of protein, choice of toast or biscuit and smokehouse potatoes

#### **BF SMOKEHOUSE** MUFFIN 8

double smoked ham, two fried eggs, American cheese and Yum Yum sauce

#### **OVERSTUFFED BURRITO** 9

scrambled eggs, breakfast potatoes, cotija cheese, onion, salsa, cilantro and your choice of meat